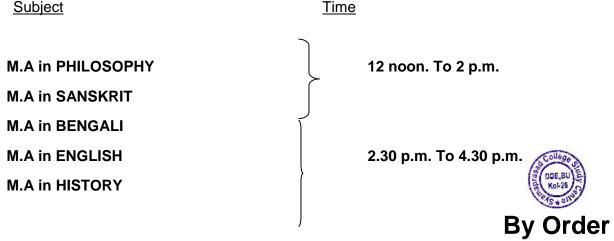

## Verification for M.A.

(Session- 2022-2024) date 26<sup>th</sup> & 27<sup>th</sup> November, 2022

Schedule for Original documents verification & submission of admission forms along with supporting document of M.A. Part-I for the Academic Session: 2022-2024. During verification the candidates must produce the following documents in **original and photocopies** (Xerox):

#### This schedule only for the Students of Syamaprasad College Study Centre.

- 1. Online Application Form
- 2. Receipt of Online Payment.
- 3. Admit Card of S.F. or equivalent examination.
- 4. Marksheet of S.F. or equivalent examination.
- 5. Marksheet of H.S. or equivalent examination.
- 6. Marksheet of UG examination.
- 7. Marksheet of PG examination (as the case may be).
- 8. B.U. Registration Certificate (applicable for BU students).
- 9. Caste certificate /PWD certificate.
- 10.Aadhaar Card.