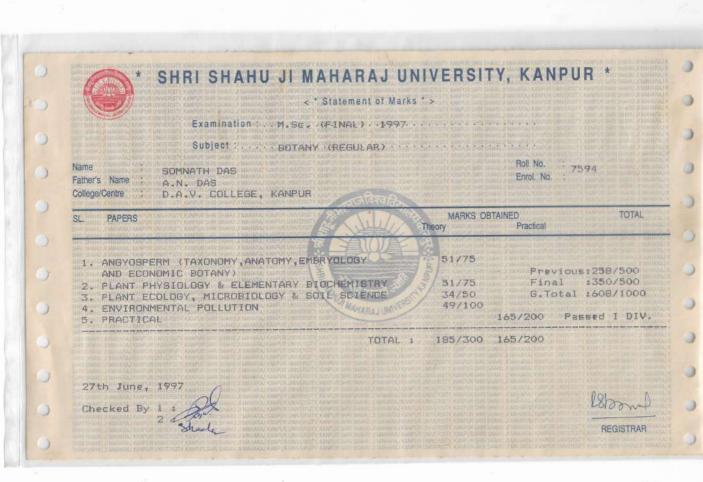

Midnapore Dated: 07 NOV 2023

Marksheet Sl., No.: BUR/DMBA JAN/I/50892

The following is the statement of marks obtained by ANANYA GHOSH

# Roll BUR DMBA JAN No. 2011/3 at the MBA (Distance Mode) Semester VI (Final) Examination, 2013

| Paper    | Details Of Paper                                              | Туре | -  | MARKS<br>OBTAINED | <b>I.A./\</b> F.M. | MARKS<br>OBTAINED | F.M. ( |    | TAL<br>MARKS<br>OBTAINED |
|----------|---------------------------------------------------------------|------|----|-------------------|--------------------|-------------------|--------|----|--------------------------|
| MBD-601  | Organisational<br>Effectiveness & Change<br>(OEC).            | GEN  | 80 | 67                | 20                 | 19                | 100    | 35 | 86                       |
| MBD-602  | Knowledge<br>Management &<br>Business Excellence<br>(KM&BE).  | GEN  | 80 | 58                | 20                 | 18                | 100    | 35 | 76                       |
| MBD-603  | Entrepreneurship<br>Development (ED).                         | GEN  | 80 | 52                | 20                 | 19                | 100    | 35 | 71                       |
| HRMD-604 | Performance<br>Management &<br>Competency Mapping<br>(PM&CM). | OPT  | 80 | 56                | 20                 | 18                | 100    | 35 | 74                       |
| HRMD-605 | Strategic Human<br>Resource Management<br>(SHRM).             | OPT  | 80 | 57                | 20                 | 18                | 100    | 35 | 75                       |
| HRMD-606 | Human Capital<br>Management (HCM).                            | OPT  | 80 | 50                | 20                 | 19                | 100    | 35 | 69                       |
| MBD-607  | Grand Viva                                                    | GEN  |    |                   | 100                | 80                | 100    | 35 | 80                       |

| 1 | Semester       | Semester I | Semester II | Semester III | Semester IV | Semester V | Semester VI (Final) |
|---|----------------|------------|-------------|--------------|-------------|------------|---------------------|
|   | Full Marks     | 500        | 500         | 500          | 500         | 500        | 700                 |
| 1 | Marks Obtained | 372        | 358         | 375          | 368         | 357        | 531                 |

| GRAND TOTAL | MARKS OBTAINED | RESULT |
|-------------|----------------|--------|
| 3200        | 2361           |        |

ELECTIVE PAPER(s):

OPTIONAL PAPERS(s): Performance Management & Competency Mapping (PM&CM)., Strategic Human Resource Management (SHRM)., Human Capital Management (HCM).

SPECIAL PAPER(s):

The result was published on: 2014-07-01

<sup>\*</sup>Distinction :N/A First Class(I) -- 60% and above, Second Class(II) -- 50% and above but below 60%

<sup>\*</sup>I.A. = Internal Assesment, \*F.M. = Full Marks, \*Q.M.= Qualifying Marks, \*GEN= General,\*SNC=Semester Not Clear , \*SPL= Special, \*A= Absent